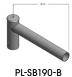

# SPOKE BRACKETS- 2.375" wide x 4" tall Tenon Top

0.3 EPA

0.4 EPA

R4HT290BZ 0.36 EPA

PL-SB390-B 0.5 EPA

0.6 EPA