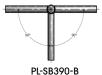

# SPOKE BRACKETS- 2.375" wide x 4" tall Tenon Top

0.3 EPA

0.4 EPA

R4HT290BZ 0.36 EPA

PL-SB390-B 0.5 EPA

0.6 EPA