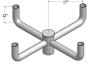

# SPOKE BRACKETS- 2.375" wide x 4" tall Tenon Top

0.3 EPA

0.4 EPA

R4HT290BZ 0.36 EPA

PL-SB390-B 0.5 EPA

0.6 EPA