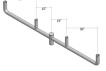

# BULLHORN- 2.375" wide x 4" tall Tenon Top

PL-BB218-B 1.0 EPA

PL-BB318-B 2.2 EPA

PL-BB312-B

PL-BB490-B 1.6 EPA

PL-BB418-B 2.4 EPA