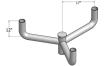

# **Mounting Accessories:**

# SPOKE BRACKETS- 2.375" wide x 4" tall Tenon Top

0.3 EPA

0.4 EPA

R4HT290BZ 0.36 EPA

PL-SB390-B 0.5 EPA

0.6 EPA