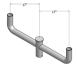

# **Mounting Accessories:**

# BULLHORN- 2.375" wide x 4" tall Tenon Top

PL-BB218-B 1.0 EPA

PL-BB318-B 2.2 EPA

PL-BB312-B

PL-BB490-B 1.6 EPA

PL-BB418-B 2.4 EPA