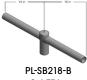

# SPOKE BRACKETS- 2.375" wide x 4" tall Tenon Top

0.3 EPA

0.4 EPA

R4HT290BZ 0.36 EPA

PL-SB390-B 0.5 EPA

0.6 EPA