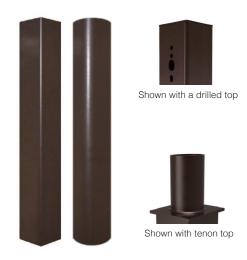

# Square & Round Straight

## **Product Description:**

Steel poles available for use with our full line of LED outdoor luminaires.

#### **Construction:**

- · Powder coat finish
- Pole is shipped standard with pole cap (drill mount only), base cover, anchor bolts and template, hand hole cover, grounding provision/bolt and back bar. Anchor bolts can be pre-shipped upon request.
- Drill patterns provided on 4 sides with button plugs:
  - D fits QMP, MP-AR, AR and M Series
  - E fits AE Series
- Anchor bolt diameter, length, and psi will only withstand load limitations listed (in specifications table) - Contact MaxLite for custom poles order.
- Review installation instructions for mounting template details and detailed hardware list.
- BAA Available