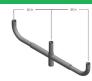

# **Mounting Accessories:**

# BULLHORN- 2.375" wide x 4" tall Tenon Top

PL-BB218-B 1.0 EPA

PL-BB318-B 2.2 EPA

PL-BB312-B

PL-BB490-B 1.6 EPA

PL-BB418-B 2.4 EPA