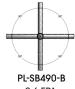

# SPOKE BRACKETS- 2.375" wide x 4" tall Tenon Top

0.3 EPA

0.4 EPA

R4HT290BZ 0.36 EPA

PL-SB390-B 0.5 EPA

0.6 EPA