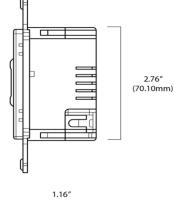

-condensing at 30°C |  |  |
| Certification         | UL Listed                     |  |  |
| Cybersecurity         | ioXt Certfied                 |  |  |
| Environment           | Indoor Use Only               |  |  |
| Color                 | White                         |  |  |

### **Ordering Information**

| MODEL<br>NUMBER | DESCRIPTION                                             | UPC          | ORDER<br>CODE |
|-----------------|---------------------------------------------------------|--------------|---------------|
| WNS1DU-W-SL     | NETWORK SILVAIR<br>DIMMER 120-277V WALL<br>SWITCH WHITE | 767627058424 | 111137        |

# **1-BUTTON BLUETOOTH MESH WALL DIMMER CONTROLLER -SILVAIR**

(NP

NETWORK PARTNERS

Technology Partner

SILVAIR

PIA'21 /\

#### **PRODUCT DIMENSIONS**





(23.46mm)

#### WIRING DIAGRAM



Drawings are not to scale

## WALL CONFIGURATION



#### Button 1 for On/Off:

Short press - OFF

Short press - AUTO/ON

Auto = Resume automatic control; turns on the automatic settings for luminaires (defined by the settings profile).

#### For dimming:

Raise Toggle

Lower Toggle

#### Factory reset:

Press and hold Button 1 together with side toggle at top and bottom for 10 sec. The device returns to an un-provisioned state.

Fax: 973-244-7333 © 2024 Specifications subject to change without notice.

Page 2 of 3

# **1-BUTTON BLUETOOTH MESH WALL DIMMER CONTROLLER -SILVAIR**

(NP)

NETWORK PARTNERS

**Technology Partner** 

**SILVAIR** 

PIA'21

# Technology Partner

Silvair provides a reliable lighting control technology based on the globally interoper