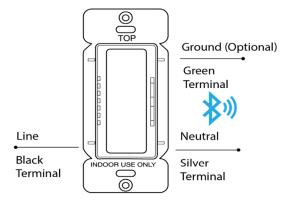

ification         | UL Listed                     |  |  |
| Cybersecurity         | ioXt Certfied                 |  |  |
| Environment           | Indoor Use Only               |  |  |
| Color                 | White                         |  |  |

### **Ordering Information**

| MODEL<br>NUMBER | DESCRIPTION                                             | UPC          | ORDER<br>CODE |
|-----------------|---------------------------------------------------------|--------------|---------------|
| WNS1DU-W-SL     | NETWORK SILVAIR<br>DIMMER 120-277V WALL<br>SWITCH WHITE | 767627058424 | 111137        |

# **1-BUTTON BLUETOOTH MESH WALL DIMMER CONTROLLER -SILVAIR**

(NP

NETWORK PARTNERS

Technology Partner

SILVAIR

PIA'21 /\

#### **PRODUCT DIMENSIONS**





(23.46mm)

#### WIRING DIAGRAM



Drawings are not to scale

## WALL CONFIGURATION



#### Button 1 for On/Off:

Short press - OFF

Short press - AUTO/ON

Auto = Resume automatic control; turns on the automatic settings for luminaires (defined by the settings profile).

#### For dimming:

Raise Toggle

Lower Toggle

#### Factory reset:

Press and hold Button 1 together with side toggle at top and bottom for 10 sec. The device returns to an un-provisioned state.

Fax: 973-244-7333 © 2024 Specifications subject to change without notice.

Page 2 of 3

# **1-BUTTON BLUETOOTH MESH WALL DIMMER CONTROLLER -SILVAIR**

(NP)

NETWORK PARTNERS

**Technology Partner** 

**SILVAIR** 

PIA'21

# Technology Partner

Silvair provides a reliable lighting control technology based on the globally interoperable Bluetooth mesh standard. Whet