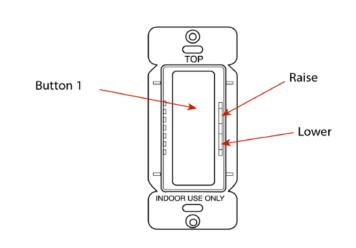

## WALL CONFIGURATION

#### Button 1 for On/Off:

Short press - OFF

Short press - AUTO/ON

Auto = Resume automatic control; turns on the automatic settings for luminaires (defined by the settings profile).

#### For dimming:

Raise Toggle

Lower Toggle

#### Factory reset:

Press and hold Button 1 together with side toggle at top and bottom for 10 sec. The device returns to an un-provisioned state.

Fax: 973-244-7333 © 2024 Specifications subject to change without notice.