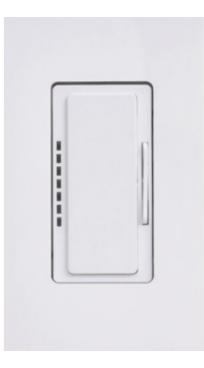

#### WNS1DU-W-SL

#### **Features:**

• Warehouses

- · Wirelessly communicates with other Bluetooth mesh network devices to provide light level control in the space. It can be installed in a standard 1-gang wall box.
- The unit also functions as a dimmer to override the pre-configured occupancy sensor settinas.
- Easy Commissioning with Silvair App (Available in iOS and Android)
- Standard decora style opening allow for easy multi-gang installation
- · LED status indicator light
- UL Listed for damp settings
- · Check https://www.maxlite.com for c-Max fixture compatibility
- 5 Year Warranty

### **Specifications**

| PRODUCT TYPE          | Wall Controller               |  |  |
|-----------------------|-------------------------------|--|--|
| Input Voltage         | 120-277VAC 50/60Hz            |  |  |
| Power Consumption     | Max. 1.5W                     |  |  |
| Neutral Required      | Yes                           |  |  |
| Mounting              | Standard wall box             |  |  |
| Max Bluetooth Range   | 30ft (9.14m)                  |  |  |
| Operating Temperature | 32°F to 130°F / 0°C to 55°C   |  |  |
| Relative Humidity     | 90-95% non-condensing at 30°C |  |  |
| Certification         | UL Listed                     |  |  |
| Cybersecurity         | ioXt Certfied                 |  |  |
| Environment           | Indoor Use Only               |  |  |
| Color                 | White                         |  |  |