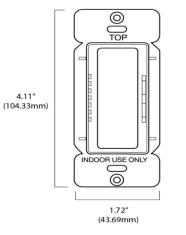

on-condensing at 30°C |  |  |
| Certification         | UL Listed                     |  |  |
| Cybersecurity         | ioXt Certfied                 |  |  |
| Environment           | Indoor Use Only               |  |  |
| Color                 | White                         |  |  |

### **Ordering Information**

| MODEL<br>NUMBER | DESCRIPTION                                             | UPC          | ORDER<br>CODE |
|-----------------|---------------------------------------------------------|--------------|---------------|
| WNS1DU-W-SL     | NETWORK SILVAIR<br>DIMMER 120-277V WALL<br>SWITCH WHITE | 767627058424 | 111137        |

# **1-BUTTON BLUETOOTH MESH WALL DIMMER CONTROLLER -SILVAIR**

(NP

NETWORK PARTNERS

Technology Partner

SILVAIR

PIA'21 /\

#### **PRODUCT DIMENSIONS**





(23.46mm)

#### WIRING DIAGRAM



Drawings are not to scale

## WALL CONFIGURATION



#### Button 1 for On/Off:

Short press - OFF

Short press - AUTO/ON

Auto = Resume automatic control; turns on the automatic settings for luminaires (defined by the settings profile).

#### For dimming:

Raise Toggle

Lower Toggle

#### Factory reset:

Press and hold Button 1 together with side toggle at top and bottom for 10 sec. The device returns to an un-provisioned state.

Fax: 973-244-7333 © 2024 Specifications subject to change without notice.

Page 2 of 3

# **1-BUTTON BLUETOOTH MESH WALL DIMMER CONTROLLER -SILVAIR**

(NP)

NETWORK PARTNERS

**Technology Partner** 

**SILVAIR** 

PIA'21

# Technology Partner

Silvair provides a reliable lighting control technology based on the globally interop