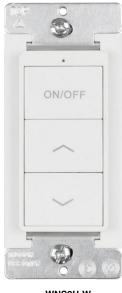

### 120-277V c-MAX NETWORK AC WALL SWITCHES

WNS3U-W

**Ordering Information** 

WNS7U-W

| MODEL NUMBER          |                                                      | DESCRIPTION                                                | UPC          | ORDER CODE |
|-----------------------|------------------------------------------------------|------------------------------------------------------------|--------------|------------|
| WNS3U-W               | 120-277V NETWORK (BLUETOOTH)<br>3-BUTTON WALL SWITCH |                                                            | 767627041907 | 109498     |
| WNS7U-W               | 120-277V NETWORK (BLUETOOTH)<br>7-BUTTON WALL SWITCH |                                                            | 767627041914 | 109499     |
|                       |                                                      |                                                            |              |            |
| OPERATING VOLTAGE     |                                                      | 120-277V                                                   |              |            |
| OPERATING FREQUENCY   |                                                      | 50/60Hz                                                    |              |            |
| HOUSING MATERIAL      |                                                      | UL 94-5VA                                                  |              |            |
| RADIO FREQUENCY       |                                                      | 2.4GHz ± 75MHz                                             |              |            |
| WIRELESS STANDARD     |                                                      | BLE MESH                                                   |              |            |
| PROGRAMMING           |                                                      | c-Max Mobile App (iOS and Android)                         |              |            |
| CYBERSECURITY         |                                                      | UL1376 Gold Rating                                         |              |            |
| ENCRYPTION            |                                                      | AES 128-bit                                                |              |            |
| MESH RANGE            |                                                      | 100ft node-to-node and 50ft node-to-device (Commissioning) |              |            |
| SAFETY                |                                                      | UL Listed E531769 Appliance Controls                       |              |            |
| FCC                   |                                                      | FCC ID: 2AZRDCMAX2021                                      |              |            |
| BQB                   |                                                      | D055367                                                    |              |            |
| OPERATING TEMPERATURE |                                                      | 32°F to 104°F / 0°C to 40°C                                |              |            |
| ENVIRONMENT           |                                                      | Indoor Use Only                                            |              |            |
| WARRANTY              |                                                      | 5 years                                                    |              |            |
|                       |                                                      |                                                            |              |            |