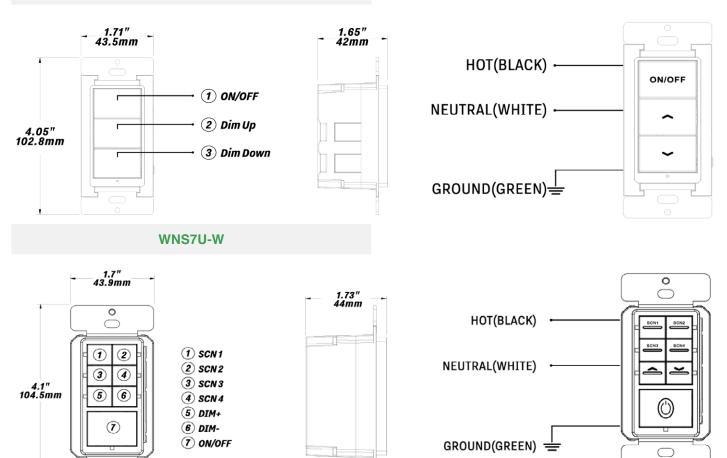

/ 0°C to 40°C                                |              |            |
| ENVIRONMENT           |                                                      | Indoor Use Only                                            |              |            |
| WARRANTY              |                                                      | 5 years                                                    |              |            |
|                       |                                                      |                                                            |              |            |

5-year standard warranty (further details available at www.maxlite.com/warranties)

Web: www.maxlite.com

E-mail: info@maxlite.com

# 

## 120-277V C-MAX NETWORK AC WALL SWITCHES

### **Wiring Diagram**

WNS3U-W



#### Commissioning

c-Max mobile App makes it easy to pair devices, create groups, set scenes/schedules, customize dimming levels, and adjust high trim based on application needs.

Visit www.maxlite.com/cmax for How-to-Videos and a comprehensive commissioning guide.



0





Web: www.maxlite.com

```
E-mail: info@maxlite.com
```

0

Page 2 of 2