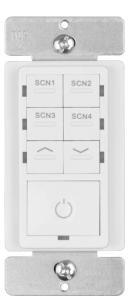

### 120-277V c-MAX NETWORK AC WALL SWITCHES

WNS3U-W

**Ordering Information** 

WNS7U-W

| MODEL NUMBER          |                                                      | DESCRIPTION                                                | UPC          | ORDER CODE |
|-----------------------|------------------------------------------------------|------------------------------------------------------------|--------------|------------|
| WNS3U-W               | 120-277V NETWORK (BLUETOOTH)<br>3-BUTTON WALL SWITCH |                                                            | 767627041907 | 109498     |
| WNS7U-W               | 120-277V NETWORK (BLUETOOTH)<br>7-BUTTON WALL SWITCH |                                                            | 767627041914 | 109499     |
|                       |                                                      |                                                            |              |            |
| OPERATING VOLTAGE     |                                                      | 120-277V                                                   |              |            |
| OPERATING FREQUENCY   |                                                      | 50/60Hz                                                    |              |            |
| HOUSING MATERIAL      |                                                      | UL 94-5VA                                                  |              |            |
| RADIO FREQUENCY       |                                                      | 2.4GHz ± 75MHz                                             |              |            |
| WIRELESS STANDARD     |                                                      | BLE MESH                                                   |              |            |
| PROGRAMMING           |                                                      | c-Max Mobile App (iOS and Android)                         |              |            |
| CYBERSECURITY         |                                                      | UL1376 Gold Rating                                         |              |            |
| ENCRYPTION            |                                                      | AES 128-bit                                                |              |            |
| MESH RANGE            |                                                      | 100ft node-to-node and 50ft node-to-device (Commissioning) |              |            |
| SAFETY                |                                                      | UL Listed E531769 Appliance Controls                       |              |            |
| FCC                   |                                                      | FCC ID: 2AZRDCMAX2021                                      |              |            |
| BQB                   |                                                      | D055367                                                    |              |            |
| OPERATING TEMPERATURE |                                                      | 32°F to 104°F / 0°C to 40°C                                |              |            |
| ENVIRONMENT           |                                                      | Indoor Use Only                                            |              |            |
| WARRANTY              |                                                      | 5 years                                                    |              |            |
|                       |                                                      |                                                            |              |            |